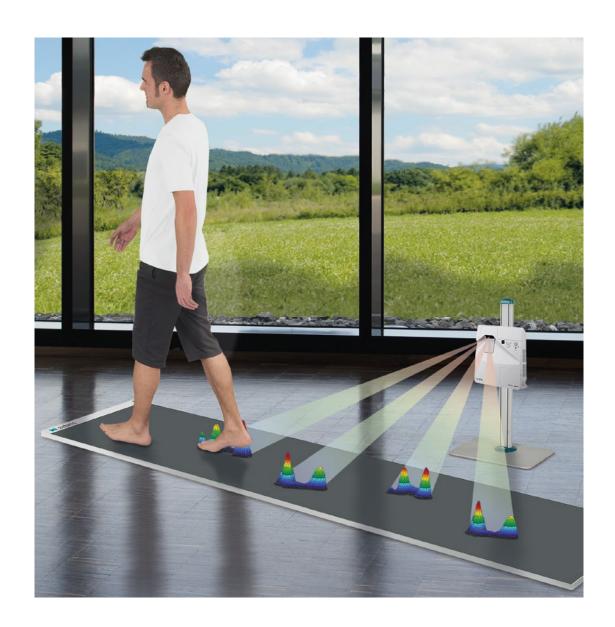

Measuring platforms for stance and gait analysis to connect to a PC/Notebook via USB interface, Color of running surface: lightgrey, Synchronisation: "Sync in" and "Sync out", zebris FDM software for gait analysis included.

**FDM System Typ FDM-2.4 RW** · Number of sensors 8.360, Sensor area: 241 x 56 cm (L x W), Dimensions:  $251 \times 60 \times 2.1$  cm (L x W x H), Sampling rate: 100 Hz,

FDM System Typ FDM-1.7 RW  $\cdot$  Number of sensors 5.984, Sensor area: 173 x 56 cm (L x BW, Dimensions: 182 x 60 x 2.1 cm (L x W x H), Sampling rate: 100 Hz